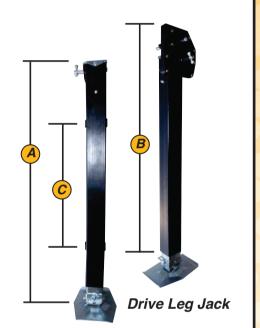

| SYSTEM CAPACITY                       |       |             |              |  |
|---------------------------------------|-------|-------------|--------------|--|
| RVLG-8000                             |       | SYSTEM LBS. | PER LEG LBS. |  |
| SUPPORT CAPACITY                      |       | 16,000      | 8,000        |  |
| LIFT CAPACITY MANUAL CRANK            |       | 8,000       | 4,000        |  |
| LIFT CAPACITY SINGLE POWER KIT (OPT.) |       | 5,000       | 2,500        |  |
| LIFT CAPACITY DUAL POWER KITS (OPT.)  |       | 8,000       | 4,000        |  |
| SYSTEM DIMENSION                      |       |             |              |  |
|                                       | Α     | В           | С            |  |
| RVLG-8000                             | 33.5" | 29.5"       | 17.5"        |  |

| PERFORMANCE DATA          |              |
|---------------------------|--------------|
| TRAVEL                    | 20"          |
| DROP LEG ADJUSTMENT       | 16"          |
| MANUAL CRANK TORQUE       | 150 IN *LBS. |
| MEASURED SINGLE POWER KIT |              |
| AMPS @ RATED LOAD         | 25A          |
| SPEED @RATED LOAD         | 4.0"/MIN.    |