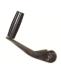

## A Frame Jack Replacement Parts

TJA-2000-HD — Top wind handle with bolt and nut for RAM 2K a frame jacks. Also for RAM 5K (TJA-5000) model.

**TJA-2000S-HD**— Handle replacement with pin for RAM 2K side wind a frame jacks