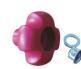

**HDKB-BLK**— Handle knob and cap nut for RAM a frame side wind jacks

**HDKB-BLKF**— Black flower shaped knob and cap nut for 2K and 5K RAM top wind jacks (red photo shown)

**HDKB-RED**— Red flower shaped knob and cap nut for 2K and 5K RAM top wind jacks (red photo shown)