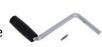

## A Frame Jack Replacement Parts

TJA-2000-HD — Top wind handle with bolt and nut for RAM 2K a frame jacks. Also for RAM 5K (TJA-5000) model.

**TJA-2000S-HD**— Handle replacement with pin for RAM 2K side wind a frame jacks

**TJD-7000S-GR**– Gear kit for RAM 5K side wind a frame jack.

**TJD-7000S-HD**— Handle replacement with pin for RAM 5K side wind a frame jack.