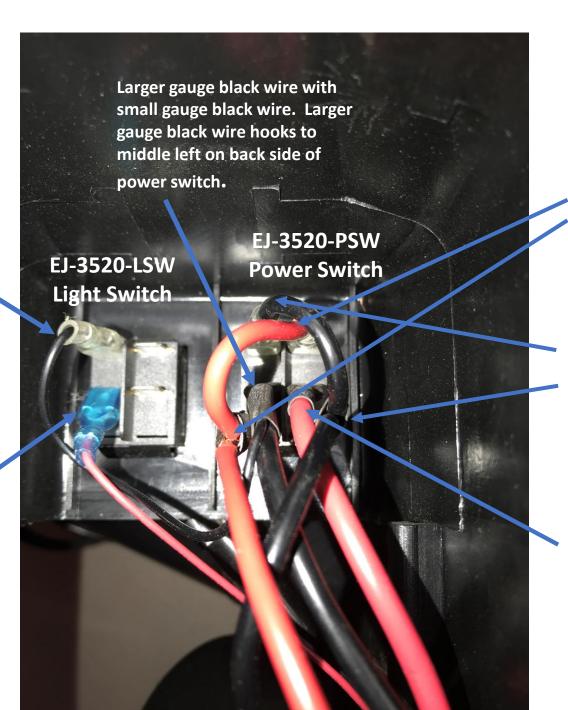

Larger gauge black wire with small gauge black wire. Small gauge black wire hooks to top left on back side of light switch.

Small gauge red wire hooks up to middle left on back side of light switch.

Large gauge red wire with additional large gauge red wire. Dual portion hooks on lower left on back side of power switch. Shorter section of large gauge red wire hooks on upper right on power switch.

Large gauge black wire with additional large gauge black wire. Dual portion hooks on lower right on back side of power switch. Shorter section of large gauge black wire hooks on upper left on power switch.

Large gauge single red wire hooks on middle right on power switch.