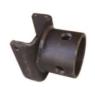

TJD-7000S-CP- Cap with bolts for RAM 2K, 5K and 7K weld on bracket and pipe mount side wind a frame jacks.

TJP-OP916- Jack mount, 2.5" O.D., weld on, fitting 2.25" jack, 9/16" pin hole size (For 2K topwind/sidewind round tube and 5K topwind round tube pipemount jacks.)