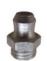

TJP-IP916-CTN- Male pipe (inside pipe), 2" O.D., 9/16" pin hole size (For 2K topwind/sidewind round tube and 5K topwind round tube pipemount iacks.)

TJP-IP58-CTN- Male pipe (inside pipe), 2" O.D., 5/8" pin hole size (For 5K sidewind round tube, 8K support/7K lift capacity topwind/sidewind round tube and 5K square tube pipemount jacks)