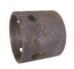

TJP-OP58- Jack mount, 2.5" O.D., weld on, fitting 2.25" jack, 5/8" pin hole size size (For 5K sidewind round tube, 8K support/7K lift capacity topwind/sidewind round tube and 5K square tube pipemount jacks)

TJP-OP2558- Jack mount, 2.75" O.D., weld on, fitting 2.5" outer tube square tube jack, 5/8" pin hole size size (For 8K support/7K lift capacity topwind/sidewind square tube pipemount jacks with 2.5" outer tube)