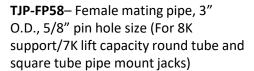

TJP-IP916-CTN- Male pipe (inside pipe), 2" O.D., 9/16" pin hole size (For 2K topwind/sidewind round tube and 5K topwind round tube pipemount iacks.)

TJP-IP58-CTN- Male pipe (inside pipe), 2" O.D., 5/8" pin hole size (For 5K sidewind round tube, 8K support/7K lift capacity topwind/sidewind round tube and 5K square tube pipemount jacks)