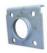

TJD-7000S-CP- Cap with bolts for RAM 2K, 5K and 7K weld on bracket and pipe mount side wind a frame jacks.

TJP-OP916- Jack mount, 2.5" O.D., weld on, fitting 2.25" jack, 9/16" pin hole size (For 2K topwind/sidewind round tube and 5K topwind round tube pipemount jacks.)

TJP-OP58- Jack mount, 2.5" O.D., weld on, fitting 2.25" jack, 5/8" pin hole size size (For 5K sidewind round tube, 8K support/7K lift capacity topwind/sidewind round tube and 5K square tube pipemount jacks)

TJP-OP2558- Jack mount, 2.75" O.D., weld on, fitting 2.5" outer tube square tube jack, 5/8" pin hole size size (For 8K support/7K lift capacity topwind/sidewind square tube pipemount jacks with 2.5" outer tube)