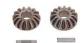

TJA-2000-BR-Bearing for 2K top wind and 5K sidewind RAM a frame jacks.

HDKB-BLK- Handle knob and cap nut for RAM a frame side wind jacks

**HDKB-BLKF**— Black flower shaped knob and cap nut for 2K and 5K RAM top wind jacks (red photo shown)