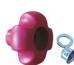

TJA-2000-BR-Bearing for 2K top wind and 5K sidewind RAM a frame jacks.

HDKB-BLK- Handle knob and cap nut for RAM a frame side wind jacks

**HDKB-BLKF**— Black flower shaped knob and cap nut for 2K and 5K RAM top wind jacks (red photo shown)

**HDKB-RED**— Red flower shaped knob and cap nut for 2K and 5K RAM top wind jacks (red photo shown)

TJB-MB- Mounting bracket for 2K TJB weld on bracket jacks

**GRS-ZERK** – Grease zerk for all RAM jacks that include a grease zerk