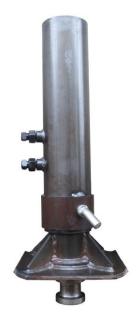

## **King Pin Couplers**

KING PIN GOOSENECK COUPLERS New design features king pin head welded to gooseneck inner tube for added strength!

- Available both in round tube and square tube designs
- Now available in both 25K and 30K capacities
- 30K designs include a welded belly band at the bottom of the outer tube for added strength
- All king pin models include load bearing pin design to meet SAE J2638 standard
- All king pin models have an 8" height adjustment

KP5G-R25 25K ROUND TUBE KING PIN GOOSENECK KP5G-Q25 25K SQUARE TUBE KING PIN GOOSENECK KP5G-R30 30K ROUND TUBE KING PIN GOOSENECK KP5G-Q30 30K SQUARE TUBE KING PIN GOOSENECK