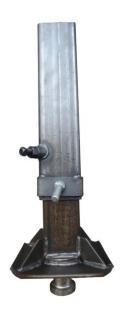

## **King Pin Couplers**

KING PIN GOOSENECK COUPLERS New design features king pin head welded to gooseneck inner tube for added strength!

- Available both in round tube and square tube designs
- Now available in both 25K and 30K capacities
- 30K designs include a welded belly band at the bottom of the outer tube for added strength
- All king pin models include load bearing pin design to meet SAE J2638 standard
- All king pin models have an 8" height adjustment

KP5G-R25 25K ROUND TUBE KING PIN GOOSENECK KP5G-Q25 25K SQUARE TUBE KING PIN GOOSENECK KP5G-R30 30K ROUND TUBE KING PIN GOOSENECK KP5G-Q30 30K SQUARE TUBE KING PIN GOOSENECK