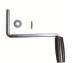

TJD-7000-HD- Black flower shaped solid handle with bolt and nut for 5K and 7K top wind square tube jacks.

TJD-7000S-HD- Handle replacement with pin and bushing for RAM 5K and 7K side wind square tube jacks