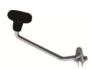

TJD-7000-HD- Black flower shaped solid handle with bolt and nut for 5K and 7K top wind square tube jacks.

TJD-7000S-HD- Handle replacement with pin and bushing for RAM 5K and 7K side wind square tube jacks