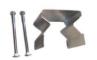

## 5K and 7K Square Tube Jack Replacement Parts

**HDKB-BLKF**— Black flower shaped knob and cap nut 5K and 7K RAM top wind jacks (red photo shown)

TJD-7000-BR-Bearing for 5K and 7K square tube jacks.

TJD-7000S-GR- Gear kit for RAM 5K and 7K side wind square tube jacks