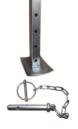

TJP-IP58-CTN- Male pipe (inside pipe), 2" O.D., 5/8" pin hole size (For 5K sidewind round tube, 8K support/7K lift capacity topwind/sidewind round tube and 5K square tube pipemount jacks)

TJP-FP58 – Female mating pipe, 3" O.D., 5/8" pin hole size (For 8K support/7K lift capacity round tube and square tube pipe mount jacks)

TJP-PN58-5/8" pin with chain, 4.0" long