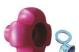

TJD-7000-HD- Black flower shaped solid handle with bolt and nut for 5K and 7K top wind square tube jacks.

TJD-7000S-HD- Handle replacement with pin and bushing for RAM 5K and 7K side wind square tube jacks