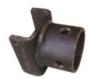

## 5K and 7K Square Tube Jack Replacement Parts

**HDKB-BLKF**— Black flower shaped knob and cap nut 5K and 7K RAM top wind jacks (red photo shown)

TJD-7000-BR-Bearing for 5K and 7K square tube jacks.

TJD-7000S-GR- Gear kit for RAM 5K and 7K side wind square tube jacks