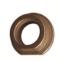

## Additional items for 5K and 7K Square Tube Pipe Mount Jacks

TJP-OP58- Jack mount, 2.5" O.D., weld on, fitting 2.25" jack, 5/8" pin hole size size (For 5K sidewind round tube, 8K support/7K lift capacity topwind/sidewind round tube and 5K square tube pipemount jacks)

TJP-OP2558- Jack mount, 2.75" O.D., weld on, fitting 2.5" outer tube square tube jack, 5/8" pin hole size size (For 8K support/7K lift capacity topwind/sidewind square tube pipemount jacks with 2.5" outer tube)