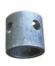

## Additional items for 5K and 7K Square Tube Pipe Mount Jacks

TJP-OP58- Jack mount, 2.5" O.D., weld on, fitting 2.25" jack, 5/8" pin hole size size (For 5K sidewind round tube, 8K support/7K lift capacity topwind/sidewind round tube and 5K square tube pipemount jacks)

TJP-IP58-CTN- Male pipe (inside pipe), 2" O.D., 5/8" pin hole size (For 5K sidewind round tube, 8K support/7K lift capacity topwind/sidewind round tube and 5K square tube pipemount jacks)

TJP-FP58 – Female mating pipe, 3" O.D., 5/8" pin hole size (For 8K support/7K lift capacity round tube and square tube pipe mount jacks)