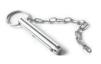

acks

TJP-OP58- Jack mount, 2.5" O.D., weld on, fitting 2.25" jack, 5/8" pin hole size size (For 5K sidewind round tube, 8K support/7K lift capacity topwind/sidewind round tube and 5K square tube pipemount jacks)



TJP-OP2558- Jack mount, 2.75" O.D., weld on, fitting 2.5" outer tube square tube jack, 5/8" pin hole size size (For 8K support/7K lift capacity topwind/sidewind square tube pipemount jacks with 2.5" outer tube)

TJP-IP58-CTN- Male pipe (inside pipe), 2" O.D., 5/8" pin hole size (For 5K sidewind round tube, 8K support/7K lift capacity topwind/sidewind round tube and 5K square tube pipemount jacks)

TJP-FP58 – Female mating pipe, 3" O.D., 5/8" pin hole size (For 8K support/7K lift capacity round tube and square tube pipe mount jacks)

TJP-PN58-5/8" pin with chain, 4.0" long