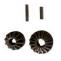

## 5K and 7K Square Tube Jack Replacement Parts

**HDKB-BLKF**— Black flower shaped knob and cap nut 5K and 7K RAM top wind jacks (red photo shown)

TJD-7000-BR-Bearing for 5K and 7K square tube jacks.

TJD-7000S-GR- Gear kit for RAM 5K and 7K side wind square tube jacks