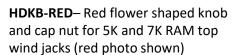

## 5K and 7K Square Tube Jack Replacement Parts

**HDKB-BLKF**— Black flower shaped knob and cap nut 5K and 7K RAM top wind jacks (red photo shown)

TJD-7000-BR-Bearing for 5K and 7K square tube jacks.

TJD-7000S-GR- Gear kit for RAM 5K and 7K side wind square tube jacks