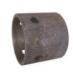

TJP-OP2558- Jack mount, 2.75" O.D., weld on, fitting 2.5" outer tube square tube jack, 5/8" pin hole size size (For 8K support/7K lift capacity topwind/sidewind square tube pipemount jacks with 2.5" outer tube)