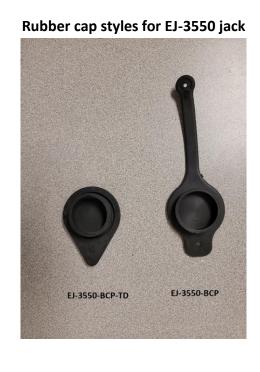

## **Electric Jack Replacement Parts**

| EJ-3520-BCV – Black motor housing and lens for EJ-3520 model                                                                         | Photo<br>to come | <b>EJ-3520-PSW</b> – Power switch for EJ-3520 model (six flat blades on back of switch) | Photo<br>to come |
|--------------------------------------------------------------------------------------------------------------------------------------|------------------|-----------------------------------------------------------------------------------------|------------------|
| <b>EJ-3520-WCV</b> – White motor housing and lens for EJ-3520 model                                                                  | Photo<br>to come | <b>EJ-3520-LSW</b> – Light switch for EJ-3520 model                                     | Photo<br>to come |
| <b>EJ-3520-LENS</b> – Light lens only for EJ-3520 model                                                                              | Photo<br>to come | <b>EJ-3520-HD</b> – Handle for EJ-3520, EJ-                                             | Photo            |
| <b>EJ-3520-BCP</b> – Black cap for EJ-3520 model (photo shown) Also fits on older style EJ-3550 models like photo on bottom of page. | Photo<br>to come | 3550 and EJ-3575 models                                                                 | to come          |
| EJ-3520-WCP – White cap for EJ-3520 model                                                                                            | Photo<br>to come | <b>EJ-3520-FT</b> – Drop leg for EJ-3520, EJ-3550 and EJ-3575 models                    |                  |
| <b>EJ-3520-LT</b> – Light board for EJ-3520 model                                                                                    | Photo<br>to come | JFC-PN – Snapper pin for electric jack drop leg above.                                  |                  |
| EJ-3520-HARN – Wire harness for EJ-                                                                                                  | Photo<br>to come |                                                                                         |                  |