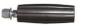

JFC-PN – Snapper pin for drop leg on MJSQ-2500B RAM square tube marine jack (and TJD RAM 5K drop leg jacks)

MJ-1500B-HD- Handle replacement with pin for RAM MJ-1500B and MJ1500B-DWL RAM marine jacks

MJ-1500B-MBB- Bolt through jack mounting bars (2) and bolts/nuts (4) for all RAM bolt on marine jacks for 1500lb and 2500lb capacity marine