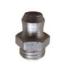

MJ-1000B-HD– Handle replacement with pin for RAM 1000# and 1200# **RAM** marine jacks

MJ-1000B-GR- Gear kit for RAM marine jacks

MJ-1000B-BR- Bearing for RAM marine jacks

MJ-1000B-CP- Cap for RAM MJ-1000B and MJ-1200B RAM marine jacks