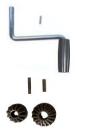

MJ-1000B-HD– Handle replacement with pin for RAM 1000# and 1200# **RAM** marine jacks

MJ-1000B-GR- Gear kit for RAM marine jacks

MJ-1000B-BR- Bearing for RAM marine jacks

MJ-1000B-CP- Cap for RAM MJ-1000B and MJ-1200B RAM marine jacks