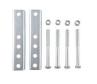

**MJ-1000B-MK**– Bolt through jack mounting bracket, swivel plate/hardware for MJ-1200B, MJ-1500B and MJ-1500B-DWL

**MJ-1001B-MK**– Bolt through jack mounting bracket for MJ-1001B

MJ-1000B-MBB- Bolt through jack mounting bars (2) and bolts/nuts (4) for all RAM bolt on marine jacks for 1000lb and 1200lb capacity marine jacks

JFC-PN – Snapper pin for drop leg on MJSQ-2500B RAM square tube marine jack (and TJD RAM 5K drop leg jacks)

MJ-1500B-HD- Handle replacement with pin for RAM MJ-1500B and MJ1500B-DWL RAM marine jacks

MJ-1500B-MBB- Bolt through jack mounting bars (2) and bolts/nuts (4) for all RAM bolt on marine jacks for 1500lb and 2500lb capacity marine