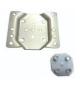

**MJ-1000B-MK**– Bolt through jack mounting bracket, swivel plate/hardware for MJ-1200B, MJ-1500B and MJ-1500B-DWL

**MJ-1001B-MK**– Bolt through jack mounting bracket for MJ-1001B

MJ-1000B-MBB- Bolt through jack mounting bars (2) and bolts/nuts (4) for all RAM bolt on marine jacks for 1000lb and 1200lb capacity marine jacks