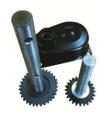

TJD-12000-GR - Gear kit with shear (drive) pins for 12K jacks (Also works on 15K and 20K jacks)

(Also works on 15K and 20K jacks)

TJD-12000-CLIP – Handle clip for 12K jacks (Also works on 15K and 20K jacks)