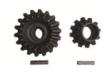

TJD-12000-GR - Gear kit with shear (drive) pins for 12K jacks (Also works on 15K and 20K jacks)

(Also works on 15K and 20K jacks)

TJD-12000-CLIP – Handle clip for 12K jacks (Also works on 15K and 20K jacks)