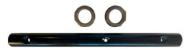

TJD-12000-BU - Bushing for 12K jacks

TJD-12000-CP - Cap for 12K jacks

TJD-12000-BR - Bearing for 12K jacks (Also works on 15K and 20K jacks)

TJD-12000-PPN – Drop leg plunger pin assembly (3/4" pull pin, spring, washer