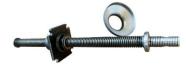

TJD-12000-RSP - Return spring for 12K jacks (Also works on 15K and 20K jacks)

and cotter pin) for 12K jacks

TJD-12000SP-FIP - Inner tube with drop leg, pull pin and

screw/nut assembly for 12K

jacks

TJD-12000-RODNUT - Treaded rod, nut and cup assembly for 12K jacks (Also works on 15K and 20K jacks)