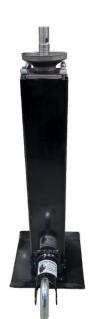

## 12K Square Tube Jack Replacement Parts

GRS-ZERK - Grease zerk for all RAM jacks that include a grease zerk

TJD-12000-SHABUS - Handle shaft w/brass bushings for 12K jacks (Also works on 15K and 20K jacks)