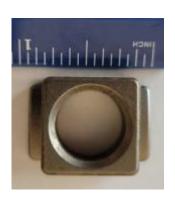

**TJA-2000-BR**— Bearing for 2K top wind and 5K sidewind RAM a frame jacks. click here - available at Etrailer

**TJA-2000S-GR**— Gear kit for RAM 2K side wind jacks click here - available at Etrailer

**TJA-2000S-CP**— Cap for 2K side wind RAM a frame jacks (Also for 1500lb RAM marine jacks.)