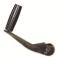

## A Frame Jack Replacement Parts

TJA-2000-HD — Top wind handle with bolt and nut for RAM 2K a frame jacks. Also for RAM 5K (TJA-5000) model. click here - available at Etrailer

**TJA-2000S-HD**— Handle replacement with pin for RAM 2K side wind a frame jacks click here - available at Etrailer