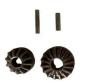

**TJA-2000-BR**— Bearing for 2K top wind and 5K sidewind RAM a frame jacks. click here - available at Etrailer

**TJA-2000S-GR**— Gear kit for RAM 2K side wind jacks click here - available at Etrailer

**TJA-2000S-CP**— Cap for 2K side wind RAM a frame jacks (Also for 1500lb RAM marine jacks.)