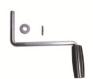

## A Frame Jack Replacement Parts

TJA-2000-HD — Top wind handle with bolt and nut for RAM 2K a frame jacks. Also for RAM 5K (TJA-5000) model. click here - available at Etrailer

**TJA-2000S-HD**— Handle replacement with pin for RAM 2K side wind a frame jacks click here - available at Etrailer