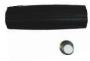

**HDKB-BLK**— Handle knob and cap nut for RAM a frame side wind jacks click here - available at Etrailer

HDKB-BLKF— Black flower shaped knob and cap nut for 2K and 5K RAM top wind jacks (red photo shown) click here - available at Etrailer