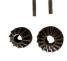

**TJA-2000-BR**— Bearing for 2K top wind and 5K sidewind RAM a frame jacks. click here - available at Etrailer

**TJA-2000S-GR**— Gear kit for RAM 2K side wind jacks click here - available at Etrailer

**TJA-2000S-CP**— Cap for 2K side wind RAM a frame jacks (Also for 1500lb RAM marine jacks.)