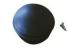

**HDKB-BLK**— Handle knob and cap nut for RAM a frame side wind jacks click here - available at Etrailer

HDKB-BLKF— Black flower shaped knob and cap nut for 2K and 5K RAM top wind jacks (red photo shown) click here - available at Etrailer

**HDKB-RED**— Red flower shaped knob and cap nut for 2K and 5K RAM top wind jacks (red photo shown) click here - available at Etrailer

**JFC-PN**– Snapper pin for a frame jack foot and caster wheel accessories and couplers.