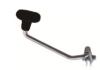

## A Frame Jack Replacement Parts

TJA-2000-HD — Top wind handle with bolt and nut for RAM 2K a frame jacks. Also for RAM 5K (TJA-5000) model. click here - available at Etrailer

**TJA-2000S-HD**— Handle replacement with pin for RAM 2K side wind a frame jacks click here - available at Etrailer