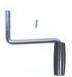

TJD-7000S-HD— Handle replacement with pin for RAM 5K side wind a frame jack. click here - available at Etrailer