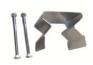

**HDKB-RED**— Red flower shaped knob and cap nut for 2K and 5K RAM top wind jacks (red photo shown) click here - available at Etrailer

**JFC-PN**– Snapper pin for a frame jack foot and caster wheel accessories and couplers.