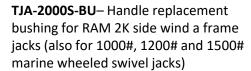

## A Frame Jack Replacement Parts

TJA-2000-HD — Top wind handle with bolt and nut for RAM 2K a frame jacks. Also for RAM 5K (TJA-5000) model. click here - available at Etrailer

**TJA-2000S-HD**— Handle replacement with pin for RAM 2K side wind a frame jacks click here - available at Etrailer