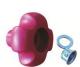

**HDKB-RED**— Red flower shaped knob and cap nut for 2K and 5K RAM top wind jacks (red photo shown) click here - available at Etrailer

**JFC-PN**– Snapper pin for a frame jack foot and caster wheel accessories and couplers.