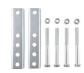

MJ-1001B-MK— Bolt through jack mounting bracket for MJ-1001B click here - available at Etrailer

MJ-1000B-MBB— Bolt through jack mounting bars (2) and bolts/nuts (4) for all RAM bolt on marine jacks for 1000lb and 1200lb capacity marine jacks click here - available at Etrailer

MJ-1500B-HD— Handle replacement with pin for RAM MJ-1500B and MJ1500B-DWL RAM marine jacks click here - available at Etrailer

MJ-1500B-MBB— Bolt through jack mounting bars (2) and bolts/nuts (4) for all RAM bolt on marine jacks for 1500lb and 2500lb capacity marine jacks (Grade 5 bolts)