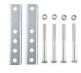

MJ-1001B-MK— Bolt through jack mounting bracket for MJ-1001B click here - available at Etrailer

MJ-1000B-MBB— Bolt through jack mounting bars (2) and bolts/nuts (4) for all RAM bolt on marine jacks for 1000lb and 1200lb capacity marine jacks click here - available at Etrailer

MJ-1500B-HD— Handle replacement with pin for RAM MJ-1500B and MJ1500B-DWL RAM marine jacks click here - available at Etrailer

MJ-1500B-MBB— Bolt through jack mounting bars (2) and bolts/nuts (4) for all RAM bolt on marine jacks for 1500lb and 2500lb capacity marine jacks (Grade 5 bolts)