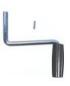

MJ-1000B-HD— Handle replacement with pin for RAM 1000# and 1200# RAM marine jacks click here - available at Etrailer

**MJ-1000B-GR**– Gear kit for RAM marine jacks <u>click here - available at Etrailer</u>

MJ-1500B-HD— Handle replacement with pin for RAM MJ-1500B and MJ1500B-DWL RAM marine jacks click here - available at Etrailer

MJ-1500B-MBB— Bolt through jack mounting bars (2) and bolts/nuts (4) for all RAM bolt on marine jacks for 1500lb and 2500lb capacity marine jacks (Grade 5 bolts)