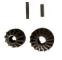

MJ-1000B-HD— Handle replacement with pin for RAM 1000# and 1200# RAM marine jacks click here - available at Etrailer

**MJ-1000B-GR**– Gear kit for RAM marine jacks <u>click here - available at Etrailer</u>